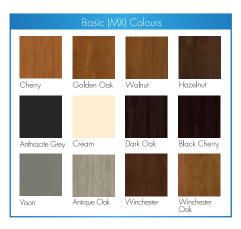

Available as flat or grooved, Deceuninck Paneling is available in two widths to suit your application. Flat panels are produced in 250 mm and 200 mm wide boards whereas grooved panels are available in 125 mm and 200 mm widths. The patented edges of the paneling provide decorative options and finishes for you to create a unique look to your project. It is also possible to apply all laminated board color options available in the system on a wide laminated board of 200 mm that suits both indoor and outdoor use.