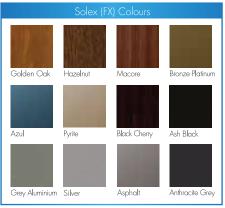

Available as flat or grooved, Deceuninck Paneling is available in two widths to suit your application. Flat panels are produced in 250 mm and 200 mm wide boards whereas grooved panels are available in 125 mm and 200 mm widths. The patented edges of the paneling provide decorative options and finishes for you to create a unique look to your project. It is also possible to apply all laminated board color options available in the system on a wide laminated board of 200 mm that suits both indoor and outdoor use.