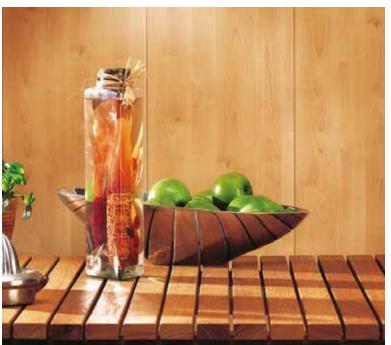

Available as flat or grooved, Deceuninck Paneling is available in two widths to suit your application. Flat panels are produced in 250 mm and 200 mm wide boards whereas grooved panels are available in 125 mm and 200 mm widths. The patented edges of the paneling provide decorative options and finishes for you to create a unique look to your project. It is also possible to apply all laminated board color options available in the system on a wide laminated board of 200 mm that suits both indoor and outdoor use.